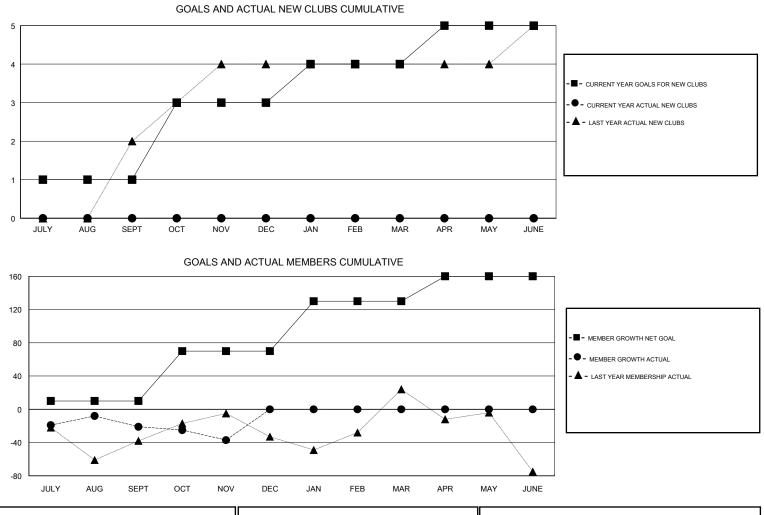

#### GMT CA

| Clubs         |                                             |           |               | Members       |                           |                         |                                                    |
|---------------|---------------------------------------------|-----------|---------------|---------------|---------------------------|-------------------------|----------------------------------------------------|
|               | RESULTS FOR 2017-2018 RESULTS FOR 2017-2018 |           |               |               |                           |                         |                                                    |
| QUARTER       | NEW CLUB GOAL                               | NEW CLUBS | DROPPED CLUBS | QUARTER       | MEMBER GROWTH NET<br>GOAL | MEMBER GROWTH<br>ACTUAL | DROPPED<br>MEMBERS ACTUAL<br>(including transfers) |
| JULY/AUG/SEPT | 1                                           | 0         | 2             | JULY/AUG/SEPT | 10                        | 78                      | 82                                                 |
| OCT/NOV/DEC   | 2                                           | 0         | 0             | OCT/NOV/DEC   | 60                        | 23                      | 37                                                 |
| JAN/FEB/MAR   | 1                                           | 0         | 0             | JAN/FEB/MAR   | 60                        | 0                       | 0                                                  |
| APR/MAY/JUNE  | 1                                           | 0         | 0             | APR/MAY/JUNE  | 30                        | 0                       | 0                                                  |